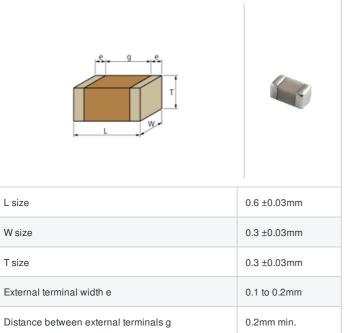

## GJM0335C1E5R0CB01# "#" indicates a package specification code.













< List of part numbers with package codes >

GJM0335C1E5R0CB01D , GJM0335C1E5R0CB01W , GJM0335C1E5R0CB01J

## Shape



## References

| Packaging | Specifications                                               | Minimum quantity |
|-----------|--------------------------------------------------------------|------------------|
| D         | φ180mm Paper taping                                          | 15000            |
| J         | φ330mm Paper taping                                          | 50000            |
| W         | φ180mm Paper taping (W8P1*)  * Width: 8mm, Pocket pitch: 1mm | 30000            |

| Mass (typ.) |        |  |
|-------------|--------|--|
| 1 piece     | 0.33mg |  |
| φ180mm Reel | 118g   |  |

## **Specifications**

Size code in inch(mm)

| Capacitance                                      | 5.0pF ±0.25pF |
|--------------------------------------------------|---------------|
| Rat