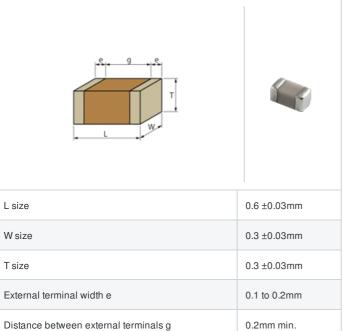

## $GJM0335C1E5R4DB01\# \ \ \text{``#'' indicates a package specification code}.$













< List of part numbers with package codes >

GJM0335C1E5R4DB01D , GJM0335C1E5R4DB01W , GJM0335C1E5R4DB01J

## Shape



## References

| Packaging | Specifications                                               | Minimum quantity |
|-----------|--------------------------------------------------------------|------------------|
| D         | φ180mm Paper taping                                          | 15000            |
| J         | φ330mm Paper taping                                          | 50000            |
| W         | φ180mm Paper taping (W8P1*)  * Width: 8mm, Pocket pitch: 1mm | 30000            |

| Mass (typ.) |        |  |
|-------------|--------|--|
| 1 piece     | 0.33mg |  |
| φ180mm Reel | 118g   |  |

## **Specifications**

Size code in inch(mm)

| Capacitance                                      | 5.4pF ±0.5pF |
|--------------------------------------------------|--------------|
| Rated