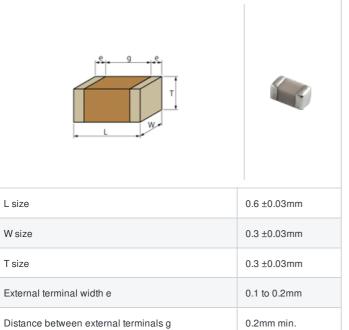

## Shape

## **Specifications**

Size code in inch(mm)

| Capacitance                                      | 5.5pF ±0.5pF |
|--------------------------------------------------|--------------|
| Rated voltage                                    | 25Vdc        |
| Temperature characteristics (complied standard)  | C0G(EIA)     |
| Temperature coefficient                          | 0±30ppm/°C   |
| Temperature range of temperature characteristics | 25 to 125°C  |
| Operating temperature range                      | -55 to 125°C |