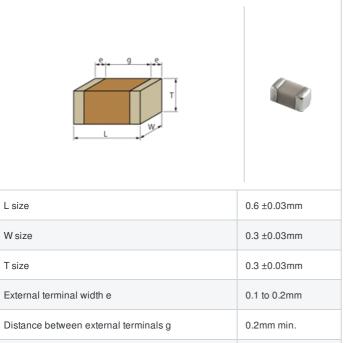

## Shape

## **Specifications**

Size code in inch(mm)

| Capacitance                                      | 5.8pF ±0.25pF |
|--------------------------------------------------|---------------|
| Rated voltage                                    | 25Vdc         |
| Temperature characteristics (complied standard)  | COG(EIA)      |
| Temperature coefficient                          | 0±30ppm/°C    |
| Temperature range of temperature characteristics | 25 to 125°C   |
| Operating temperature range                      | -55 to 125°C  |