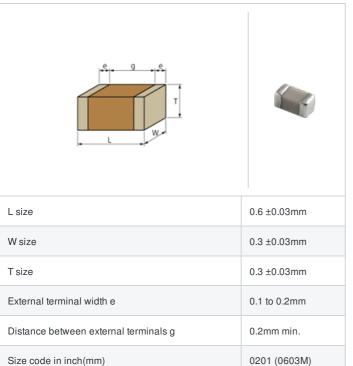

## GJM0335C1E6R0WB01# "#" indicates a package specification code.















< List of part numbers with package codes >

 ${\tt GJM0335C1E6R0WB01D}\ ,\ {\tt GJM0335C1E6R0WB01W}\ ,\ {\tt GJM0335C1E6R0WB01J}$ 

## Shape



## References

| Packaging | Specifications                                               | Minimum quantity |
|-----------|--------------------------------------------------------------|------------------|
| D         | φ180mm Paper taping                                          | 15000            |
| J         | φ330mm Paper taping                                          | 50000            |
| W         | φ180mm Paper taping (W8P1*)  * Width: 8mm, Pocket pitch: 1mm | 30000            |

| Mass (typ.) |        |  |
|-------------|--------|--|
| 1 piece     | 0.33mg |  |
| φ180mm Reel | 118g   |  |

## **Specifications**

| Capacitance                                      | 6.0pF ±0.05pF |
|--------------------------------------------------|---------------|
| Rated voltage