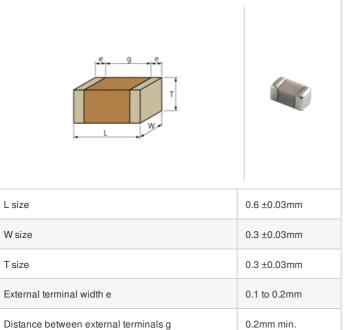

## GJM0335C1E6R1BB01# "#" indicates a package specification code.













< List of part numbers with package codes >

GJM0335C1E6R1BB01D , GJM0335C1E6R1BB01W , GJM0335C1E6R1BB01J

## Shape



## References

| Packaging | Specifications                                               | Minimum quantity |
|-----------|--------------------------------------------------------------|------------------|
| D         | φ180mm Paper taping                                          | 15000            |
| J         | φ330mm Paper taping                                          | 50000            |
| W         | φ180mm Paper taping (W8P1*)  * Width: 8mm, Pocket pitch: 1mm | 30000            |

| Mass (typ.) |        |  |
|-------------|--------|--|
| 1 piece     | 0.33mg |  |
| φ180mm Reel | 118g   |  |

## **Specifications**

Size code in inch(mm)

| Capacitance                                      | 6.1pF ±0.1pF |
|--------------------------------------------------|--------------|
| Rated