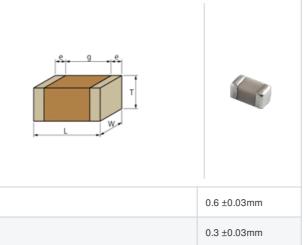

## Shape

L size

W size

T size

0.3 ±0.03mm

0.1 to 0.2mm

0.2mm min.

0201 (0603M)