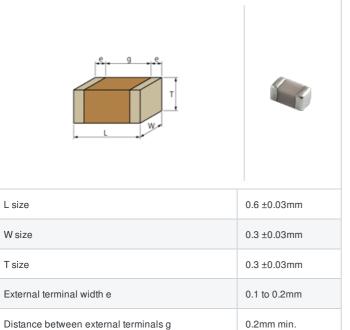

## $GJM0335C1E6R7CB01\# \ \ \text{``#'' indicates a package specification code}.$















< List of part numbers with package codes >

GJM0335C1E6R7CB01D , GJM0335C1E6R7CB01W , GJM0335C1E6R7CB01J

## Shape



## References

| Packaging | Specifications                                               | Minimum quantity |
|-----------|--------------------------------------------------------------|------------------|
| D         | φ180mm Paper taping                                          | 15000            |
| J         | φ330mm Paper taping                                          | 50000            |
| W         | φ180mm Paper taping (W8P1*)  * Width: 8mm, Pocket pitch: 1mm | 30000            |

| Mass (typ.) |        |  |
|-------------|--------|--|
| 1 piece     | 0.33mg |  |
| φ180mm Reel | 118g   |  |

## **Specifications**

Size code in inch(mm)

| Capacitance                                      | 6.7pF ±0.25pF |
|--------------------------------------------------|---------------|
| Rat