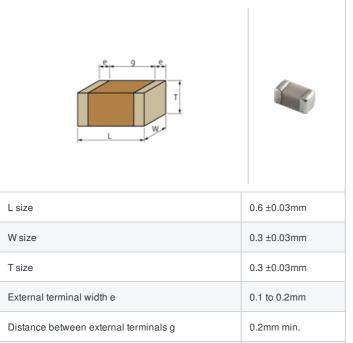

## $GJM0335C1E6R7DB01\# \ \ \text{``#'' indicates a package specification code}.$













< List of part numbers with package codes >

GJM0335C1E6R7DB01D , GJM0335C1E6R7DB01W , GJM0335C1E6R7DB01J

## Shape



## References

| Packaging | Specifications                                               | Minimum quantity |
|-----------|--------------------------------------------------------------|------------------|
| D         | φ180mm Paper taping                                          | 15000            |
| J         | φ330mm Paper taping                                          | 50000            |
| W         | φ180mm Paper taping (W8P1*)  * Width: 8mm, Pocket pitch: 1mm | 30000            |

| Mass (typ.) |        |  |
|-------------|--------|--|
| 1 piece     | 0.33mg |  |
| φ180mm Reel | 118g   |  |

## **Specifications**

Size code in inch(mm)

| Capacitance                                      | 6.7pF ±0.5pF |
|--------------------------------------------------|--------------|
| Rated