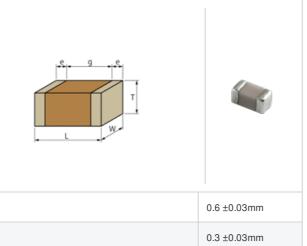

## GJM0335C1E6R9WB01# "#" indicates a package specification code.

0.3 ±0.03mm

0.1 to 0.2mm

0.2mm min.

0201 (0603M)

< List of part numbers with package codes >

GJM0335C1E6R9WB01D , GJM0335C1E6R9WB01W , GJM0335C1E6R9WB01J

## Shape

L size

W size

T size

| Packaging | Specifications                                               | Minimum quantity |
|-----------|--------------------------------------------------------------|------------------|
| D         | φ180mm Paper taping                                          | 15000            |
| J         | φ330mm Paper taping                                          | 50000            |
| W         | φ180mm Paper taping (W8P1*)  * Width: 8mm, Pocket pitch: 1mm | 30000            |

## Specifications

Size code in inch(mm)

External terminal width e

Distance between external terminals g

| Capacitance                                      | 6.9pF ±0.05pF |
|--------------------------------------------------|---------------|
| Rated voltage                                    | 25Vdc         |
| Temperature characteristics (complied standard)  | C0G(EIA)      |
| Temperature coefficient                          | 0±30ppm/°C    |
| Temperature range of temperature characteristics | 25 to 125°C   |
| Operating temperature range                      | -55 to 125°C  |