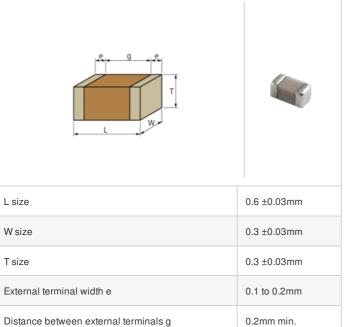

## Shape

## **Specifications**

Size code in inch(mm)

| Capacitance                                      | 7.3pF ±0.1pF |
|--------------------------------------------------|--------------|
| Rated voltage                                    | 25Vdc        |
| Temperature characteristics (complied standard)  | COG(EIA)     |
| Temperature coefficient                          | 0±30ppm/°C   |
| Temperature range of temperature characteristics | 25 to 125°C  |
| Operating temperature range                      | -55 to 125°C |