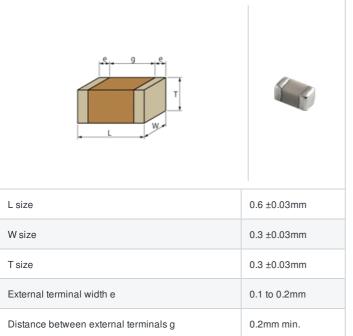

## Shape

## References

| Packaging | Specifications                                               | Minimum quantity |
|-----------|--------------------------------------------------------------|------------------|
| D         | φ180mm Paper taping                                          | 15000            |
| J         | φ330mm Paper taping                                          | 50000            |
| W         | φ180mm Paper taping (W8P1*)  * Width: 8mm, Pocket pitch: 1mm | 30000            |