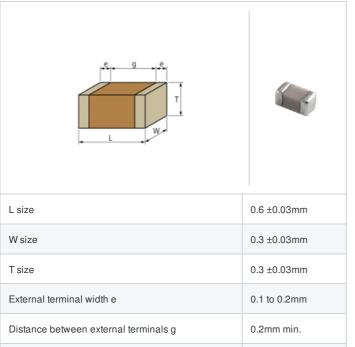

## $GJM0335C1E7R6CB01\# \ \ \text{``#'' indicates a package specification code}.$













< List of part numbers with package codes >

GJM0335C1E7R6CB01D , GJM0335C1E7R6CB01W , GJM0335C1E7R6CB01J

## Shape



## References

| Packaging | Specifications                                               | Minimum quantity |
|-----------|--------------------------------------------------------------|------------------|
| D         | φ180mm Paper taping                                          | 15000            |
| J         | φ330mm Paper taping                                          | 50000            |
| W         | φ180mm Paper taping (W8P1*)  * Width: 8mm, Pocket pitch: 1mm | 30000            |

| Mass (typ.) |        |  |
|-------------|--------|--|
| 1 piece     | 0.33mg |  |
| φ180mm Reel | 118g   |  |

## **Specifications**

Size code in inch(mm)

| Capacitance                                      | 7.6pF ±0.25pF |
|--------------------------------------------------|---------------|
| Rat