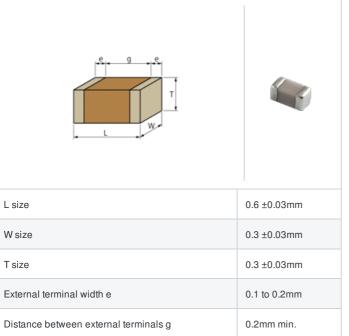

## Shape

## **Specifications**

Size code in inch(mm)

| Capacitance                                      | 7.8pF ±0.1pF |
|--------------------------------------------------|--------------|
| Rated voltage                                    | 25Vdc        |
| Temperature characteristics (complied standard)  | COG(EIA)     |
| Temperature coefficient                          | 0±30ppm/°C   |
| Temperature range of temperature characteristics | 25 to 125°C  |
| Operating temperature range                      | -55 to 125°C |