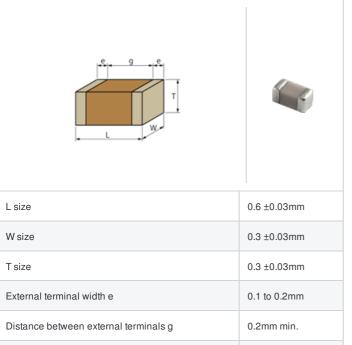

## GJM0335C1E7R9CB01# "#" indicates a package specification code.













< List of part numbers with package codes >

GJM0335C1E7R9CB01D , GJM0335C1E7R9CB01W , GJM0335C1E7R9CB01J

## Shape



## References

| Packaging | Specifications                                               | Minimum quantity |
|-----------|--------------------------------------------------------------|------------------|
| D         | φ180mm Paper taping                                          | 15000            |
| J         | φ330mm Paper taping                                          | 50000            |
| W         | φ180mm Paper taping (W8P1*)  * Width: 8mm, Pocket pitch: 1mm | 30000            |

| Mass (typ.) |        |  |
|-------------|--------|--|
| 1 piece     | 0.33mg |  |
| φ180mm Reel | 118g   |  |

## **Specifications**

Size code in inch(mm)

| Capacitance                                      | 7.9pF ±0.25pF |
|--------------------------------------------------|---------------|
| Rat