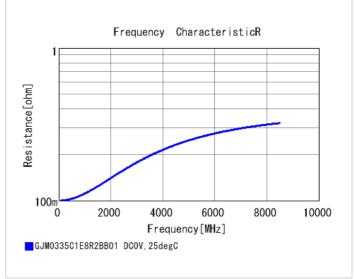

## **Specifications**

Size code in inch(mm)

| Capacitance                                      | 8.2pF ±0.1pF |
|--------------------------------------------------|--------------|
| Rated voltage                                    | 25Vdc        |
| Temperature characteristics (complied standard)  | COG(EIA)     |
| Temperature coefficient                          | 0±30ppm/°C   |
| Temperature range of temperature characteristics | 25 to 125°C  |
| Operating temperature range                      | -55 to 125°C |