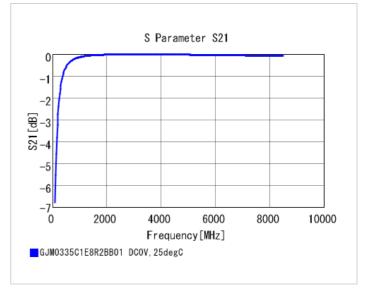

## **Specifications**

Size code in inch(mm)

| Capacitance                                      | 8.2pF ±0.1pF |
|--------------------------------------------------|--------------|
| Rated voltage                                    | 25Vdc        |
| Temperature characteristics (complied standard)  | COG(EIA)     |
| Temperature coefficient                          | 0±30ppm/°C   |
| Temperature range of temperature characteristics | 25 to 125°C  |
| Operating temperature range                      | -55 to 125°C |