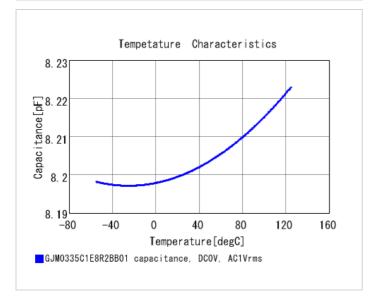

## **Specifications**

Size code in inch(mm)

| Capacitance                                      | 8.2pF ±0.1pF |
|--------------------------------------------------|--------------|
| Rated voltage                                    | 25Vdc        |
| Temperature characteristics (complied standard)  | COG(EIA)     |
| Temperature coefficient                          | 0±30ppm/°C   |
| Temperature range of temperature characteristics | 25 to 125°C  |
| Operating temperature range                      | -55 to 125°C |