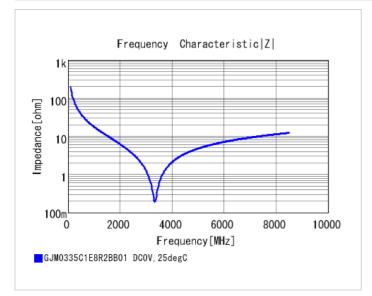

## **Specifications**

Size code in inch(mm)

| Capacitance                                      | 8.2pF ±0.1pF |
|--------------------------------------------------|--------------|
| Rated voltage                                    | 25Vdc        |
| Temperature characteristics (complied standard)  | COG(EIA)     |
| Temperature coefficient                          | 0±30ppm/°C   |
| Temperature range of temperature characteristics | 25 to 125°C  |
| Operating temperature range                      | -55 to 125°C |