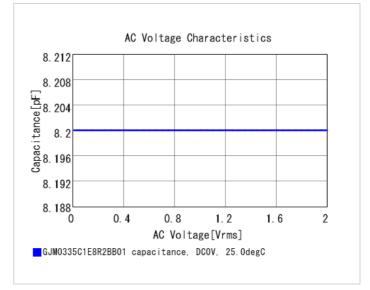

## **Specifications**

Size code in inch(mm)

| Capacitance                                      | 8.2pF ±0.1pF |
|--------------------------------------------------|--------------|
| Rated voltage                                    | 25Vdc        |
| Temperature characteristics (complied standard)  | COG(EIA)     |
| Temperature coefficient                          | 0±30ppm/°C   |
| Temperature range of temperature characteristics | 25 to 125°C  |
| Operating temperature range                      | -55 to 125°C |