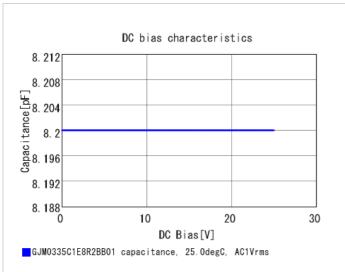

## **Specifications**

Size code in inch(mm)

| Capacitance                                      | 8.2pF ±0.1pF |
|--------------------------------------------------|--------------|
| Rated voltage                                    | 25Vdc        |
| Temperature characteristics (complied standard)  | COG(EIA)     |
| Temperature coefficient                          | 0±30ppm/°C   |
| Temperature range of temperature characteristics | 25 to 125°C  |
| Operating temperature range                      | -55 to 125°C |