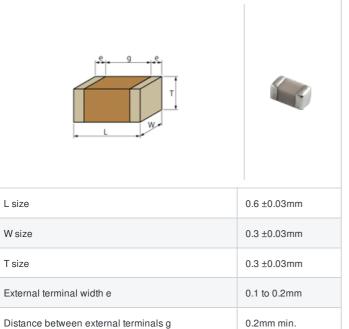

## Shape

## **Specifications**

Size code in inch(mm)

| Capacitance                                      | 8.2pF ±0.1pF |
|--------------------------------------------------|--------------|
| Rated voltage                                    | 25Vdc        |
| Temperature characteristics (complied standard)  | COG(EIA)     |
| Temperature coefficient                          | 0±30ppm/°C   |
| Temperature range of temperature characteristics | 25 to 125°C  |
| Operating temperature range                      | -55 to 125°C |