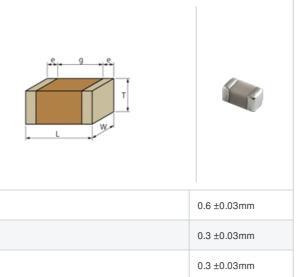

## GJM0335C1E8R6BB01# "#" indicates a package specification code.













< List of part numbers with package codes >

GJM0335C1E8R6BB01D , GJM0335C1E8R6BB01W , GJM0335C1E8R6BB01J

## Shape

L size

W size

T size



0.1 to 0.2mm

0.2mm min.

0201 (0603M)

## References

| Packaging | Specifications                                               | Minimum quantity |
|-----------|--------------------------------------------------------------|------------------|
| D         | φ180mm Paper taping                                          | 15000            |
| J         | φ330mm Paper taping                                          | 50000            |
| W         | φ180mm Paper taping (W8P1*)  * Width: 8mm, Pocket pitch: 1mm | 30000            |

| Mass (typ.) |        |  |
|-------------|--------|--|
| 1 piece     | 0.33mg |  |
| φ180mm Reel | 118g   |  |

## **Specifications**

Size code in inch(mm)

External terminal width e

Distance between external terminals g

| Capacitance