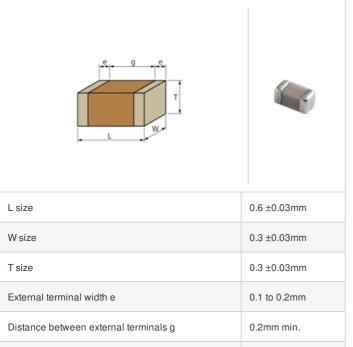

## GJM0335C1E8R7DB01# "#" indicates a package specification code.













< List of part numbers with package codes >

GJM0335C1E8R7DB01D , GJM0335C1E8R7DB01W , GJM0335C1E8R7DB01J

## Shape



## References

| Packaging | Specifications                                                 | Minimum quantity |
|-----------|----------------------------------------------------------------|------------------|
| D         | φ180mm Paper taping                                            | 15000            |
| J         | φ330mm Paper taping                                            | 50000            |
| W         | φ180mm Paper taping (W8P1*)  * Width : 8mm, Pocket pitch : 1mm | 30000            |

| Mass (typ.) |        |  |
|-------------|--------|--|
| 1 piece     | 0.33mg |  |
| φ180mm Reel | 118g   |  |

## **Specifications**

Size code in inch(mm)

| Capacitance                                      | 8.7pF ±0.5pF |
|--------------------------------------------------|-------------