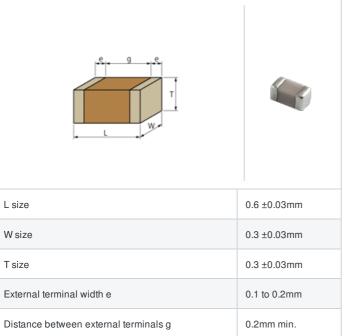

## Shape

## **Specifications**

Size code in inch(mm)

| Capacitance                                      | 8.7pF ±0.05pF |
|--------------------------------------------------|---------------|
| Rated voltage                                    | 25Vdc         |
| Temperature characteristics (complied standard)  | COG(EIA)      |
| Temperature coefficient                          | 0±30ppm/°C    |
| Temperature range of temperature characteristics | 25 to 125°C   |
| Operating temperature range                      | -55 to 125°C  |