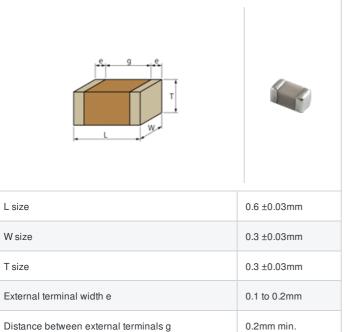

## GJM0335C1E8R8CB01# "#" indicates a package specification code.













< List of part numbers with package codes >

GJM0335C1E8R8CB01D , GJM0335C1E8R8CB01W , GJM0335C1E8R8CB01J

## Shape



## References

| Packaging | Specifications                                               | Minimum quantity |
|-----------|--------------------------------------------------------------|------------------|
| D         | φ180mm Paper taping                                          | 15000            |
| J         | φ330mm Paper taping                                          | 50000            |
| W         | φ180mm Paper taping (W8P1*)  * Width: 8mm, Pocket pitch: 1mm | 30000            |

| Mass (typ.) |        |  |
|-------------|--------|--|
| 1 piece     | 0.33mg |  |
| φ180mm Reel | 118g   |  |

## **Specifications**

Size code in inch(mm)

| Capacitance                                      | 8.8pF ±0.25pF |
|--------------------------------------------------|---------------|
| Rat