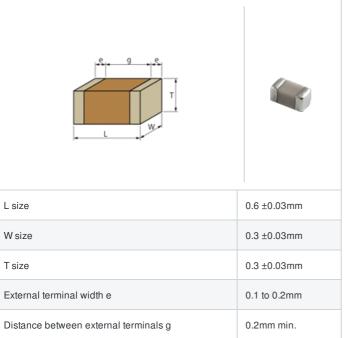

## GJM0335C1E9R1BB01# "#" indicates a package specification code.













< List of part numbers with package codes >

GJM0335C1E9R1BB01D , GJM0335C1E9R1BB01W , GJM0335C1E9R1BB01J

## Shape



## References

| Packaging | Specifications                                               | Minimum quantity |
|-----------|--------------------------------------------------------------|------------------|
| D         | φ180mm Paper taping                                          | 15000            |
| J         | φ330mm Paper taping                                          | 50000            |
| W         | φ180mm Paper taping (W8P1*)  * Width: 8mm, Pocket pitch: 1mm | 30000            |

| Mass (typ.) |        |  |
|-------------|--------|--|
| 1 piece     | 0.33mg |  |
| φ180mm Reel | 118g   |  |

## **Specifications**

Size code in inch(mm)

| Capacitance                                      | 9.1pF ±0.1pF |
|--------------------------------------------------|--------------|
| Rated