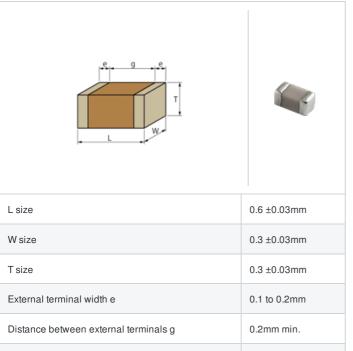

## GJM0335C1E9R3CB01# "#" indicates a package specification code.













< List of part numbers with package codes >

GJM0335C1E9R3CB01D , GJM0335C1E9R3CB01W , GJM0335C1E9R3CB01J

## Shape



## References

| Packaging | Specifications                                               | Minimum quantity |
|-----------|--------------------------------------------------------------|------------------|
| D         | φ180mm Paper taping                                          | 15000            |
| J         | φ330mm Paper taping                                          | 50000            |
| W         | φ180mm Paper taping (W8P1*)  * Width: 8mm, Pocket pitch: 1mm | 30000            |

| Mass (typ.) |        |  |
|-------------|--------|--|
| 1 piece     | 0.33mg |  |
| φ180mm Reel | 118g   |  |

## **Specifications**

Size code in inch(mm)

| Capacitance                                      | 9.3pF ±0.25pF |
|--------------------------------------------------|---------------|
| Rat