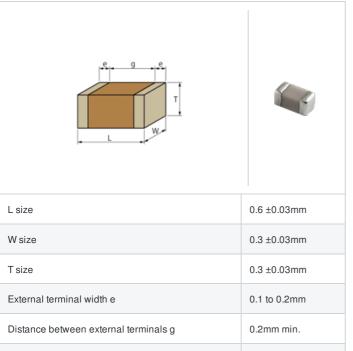

## $GJM0335C1E9R3DB01\# \ \ \text{``#'' indicates a package specification code}.$













< List of part numbers with package codes >

GJM0335C1E9R3DB01D , GJM0335C1E9R3DB01W , GJM0335C1E9R3DB01J

## Shape



## References

| Packaging | Specifications                                               | Minimum quantity |
|-----------|--------------------------------------------------------------|------------------|
| D         | φ180mm Paper taping                                          | 15000            |
| J         | φ330mm Paper taping                                          | 50000            |
| W         | φ180mm Paper taping (W8P1*)  * Width: 8mm, Pocket pitch: 1mm | 30000            |

| Mass (typ.) |        |  |
|-------------|--------|--|
| 1 piece     | 0.33mg |  |
| φ180mm Reel | 118g   |  |

## **Specifications**

Size code in inch(mm)

| Capacitance                                      | 9.3pF ±0.5pF |
|--------------------------------------------------|--------------|
| Rated