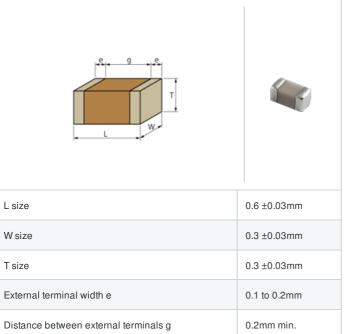

## $GJM0335C1E9R5CB01\# \ \ \text{``#'' indicates a package specification code}.$













< List of part numbers with package codes >

GJM0335C1E9R5CB01D , GJM0335C1E9R5CB01W , GJM0335C1E9R5CB01J

## Shape



## References

| Packaging | Specifications                                               | Minimum quantity |
|-----------|--------------------------------------------------------------|------------------|
| D         | φ180mm Paper taping                                          | 15000            |
| J         | φ330mm Paper taping                                          | 50000            |
| W         | φ180mm Paper taping (W8P1*)  * Width: 8mm, Pocket pitch: 1mm | 30000            |

| Mass (typ.) |        |  |
|-------------|--------|--|
| 1 piece     | 0.33mg |  |
| φ180mm Reel | 118g   |  |

## **Specifications**

Size code in inch(mm)

| Capacitance                                      | 9.5pF ±0.25pF |
|--------------------------------------------------|---------------|
| Rat