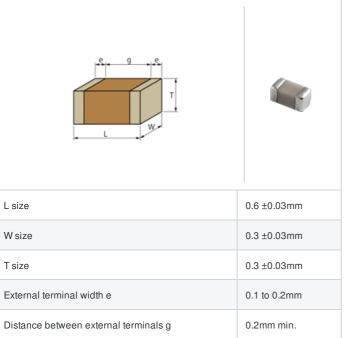

## GJM0335C1E9R6CB01# "#" indicates a package specification code.













< List of part numbers with package codes >

GJM0335C1E9R6CB01D , GJM0335C1E9R6CB01W , GJM0335C1E9R6CB01J

## Shape



## References

| Packaging | Specifications                                               | Minimum quantity |
|-----------|--------------------------------------------------------------|------------------|
| D         | φ180mm Paper taping                                          | 15000            |
| J         | φ330mm Paper taping                                          | 50000            |
| W         | φ180mm Paper taping (W8P1*)  * Width: 8mm, Pocket pitch: 1mm | 30000            |

| Mass (typ.) |        |  |
|-------------|--------|--|
| 1 piece     | 0.33mg |  |
| φ180mm Reel | 118g   |  |

## **Specifications**

Size code in inch(mm)

| Capacitance                                      | 9.6pF ±0.25pF |
|--------------------------------------------------|---------------|
| Rat