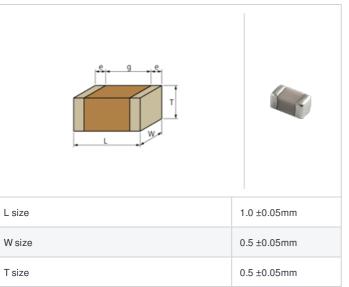

## Shape

## **Specifications**

Size code in inch(mm)

External terminal width e

Distance between external terminals g

| Capacitance                                      | 1.7pF ±0.25pF |
|--------------------------------------------------|---------------|
| Rated voltage                                    | 50Vdc         |
| Temperature characteristics (complied standard)  | C0G(EIA)      |
| Temperature coefficient                          | 0±30ppm/°C    |
| Temperature range of temperature characteristics | 25 to 125°C   |
| Operating temperature range                      | -55 to 125°C  |

0.15 to 0.35mm

0.3mm min.

0402 (1005M)

1 of 1

<sup>1.</sup> This datasheet is downloaded from the website of Murata Manufacturing Co., Ltd. Therefore, it's specifications are subject to change or our products in it may be discontinued without advance notice. Please check with our sales representatives or product engineers before ordering.