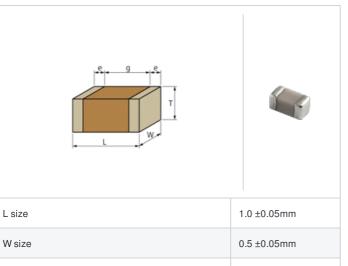

## Shape

## $GJM1555C1H8R4BB01\# \ \ \text{``#'' indicates a package specification code}.$

0.5 ±0.05mm

0.15 to 0.35mm

0.3mm min.

0402 (1005M)

< List of part numbers with package codes >

GJM1555C1H8R4BB01D , GJM1555C1H8R4BB01W , GJM1555C1H8R4BB01J

## **Specifications**

Size code in inch(mm)

External terminal width e

Distance between external terminals g

T size

| Capacitance                                      | 8.4pF ±0.1pF |
|--------------------------------------------------|--------------|
| Rated voltage                                    | 50Vdc        |
| Temperature characteristics (complied standard)  | C0G(EIA)     |
| Temperature coefficient                          | 0±30ppm/°C   |
| Temperature range of temperature characteristics | 25 to 125°C  |
| Operating temperature range                      | -55 to 125°C |