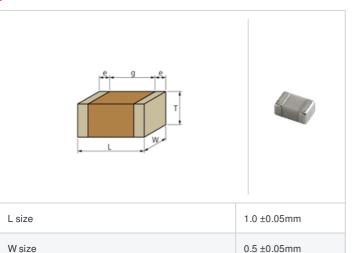

## **Specifications**

Size code in inch(mm)

External terminal width e

Distance between external terminals g

T size

| Capacitance                                      | 2.9pF ±0.1pF |
|--------------------------------------------------|--------------|
| Rated voltage                                    | 200Vdc       |
| Temperature characteristics (complied standard)  | C0G(EIA)     |
| Temperature coefficient                          | 0±30ppm/°C   |
| Temperature range of temperature characteristics | 25 to 125°C  |
| Operating temperature range                      | -55 to 125°C |

## GQM1555C2D2R9BB01# "#" indicates a package specification code.

0.5 ±0.05mm

0.15 to 0.35mm

0.3mm min.

0402 (1005M)

< List of part numbers with package codes >

GQM1555C2D2R9BB01D , GQM1555C2D2R9BB01W , GQM1555C2D2R9BB01J