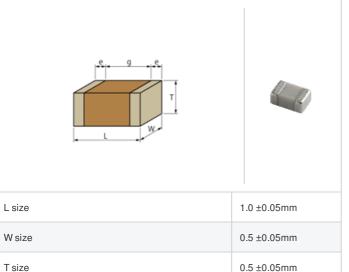

## **Specifications**

Size code in inch(mm)

External terminal width e

Distance between external terminals g

| Capacitance                                      | 6.1pF ±0.05pF |
|--------------------------------------------------|---------------|
| Rated voltage                                    | 200Vdc        |
| Temperature characteristics (complied standard)  | C0G(EIA)      |
| Temperature coefficient                          | 0±30ppm/°C    |
| Temperature range of temperature characteristics | 25 to 125°C   |
| Operating temperature range                      | -55 to 125℃   |

0.15 to 0.35mm

0.3mm min.

0402 (1005M)

1 of 1

<sup>1.</sup> This datasheet is downloaded from the website of Murata Manufacturing Co., Ltd. Therefore, it's specifications are subject to change or our products in it may be discontinued without advance notice. Please check with our sales representatives or product engineers before ordering.