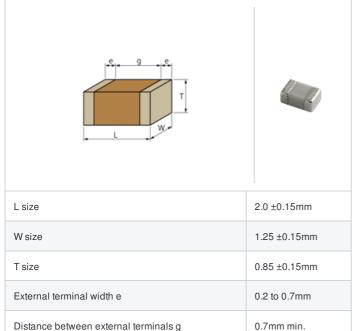

#### Shape

## **Specifications**

Size code in inch(mm)

Distance between external terminals g

| Capacitance                                      | 3.9pF ±0.1pF |
|--------------------------------------------------|--------------|
| Rated voltage                                    | 250Vdc       |
| Temperature characteristics (complied standard)  | C0G(EIA)     |
| Temperature coefficient                          | 0±30ppm/°C   |
| Temperature range of temperature characteristics | 25 to 125°C  |
| Operating temperature range                      | -55 to 125°C |