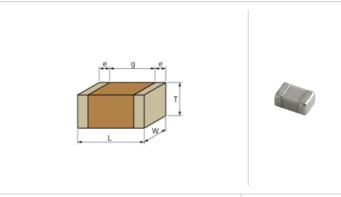

### **Shape**

| L size                                | 2.8 ±0.5mm   |
|---------------------------------------|--------------|
| W size                                | 2.8 ±0.4mm   |
| Tsize                                 | 1.15 ±0.2mm  |
| External terminal width e             | 0.3mm min.   |
| Distance between external terminals g | 1.0mm min.   |
| Size code in inch(mm)                 | 1111 (2828M) |