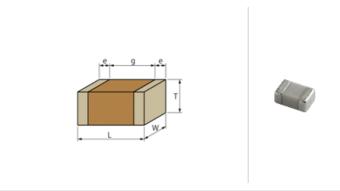

## **Shape**

| L size                                | 2.8 ±0.5mm   |
|---------------------------------------|--------------|
| W size                                | 2.8 ±0.4mm   |
| T size                                | 1.15 ±0.2mm  |
| External terminal width e             | 0.3mm min.   |
| Distance between external terminals g | 1.0mm min.   |
| Size code in inch(mm)                 | 1111 (2828M) |