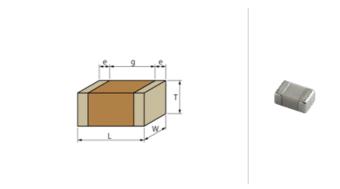

## **Shape**

| L size                                | 2.8 ±0.5mm   |
|---------------------------------------|--------------|
| W size                                | 2.8 ±0.4mm   |
| Tsize                                 | 1.15 ±0.2mm  |
| External terminal width e             | 0.3mm min.   |
| Distance between external terminals g | 1.0mm min.   |
| Size code in inch(mm)                 | 1111 (2828M) |