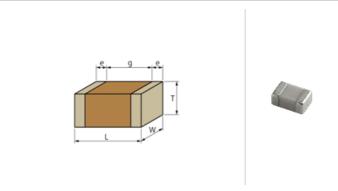

## **Shape**

| L size                                | 2.8 ±0.5mm   |
|---------------------------------------|--------------|
| W size                                | 2.8 ±0.4mm   |
| Tsize                                 | 1.15 ±0.2mm  |
| External terminal width e             | 0.3mm min.   |
| Distance between external terminals g | 1.0mm min.   |
| Size code in inch(mm)                 | 1111 (2828M) |