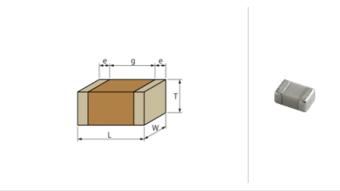

## **Shape**

| L size                                | 2.8 ±0.5mm   |
|---------------------------------------|--------------|
| W size                                | 2.8 ±0.4mm   |
| Tsize                                 | 1.15 ±0.2mm  |
| External terminal width e             | 0.3mm min.   |
| Distance between external terminals g | 1.0mm min.   |
| Size code in inch(mm)                 | 1111 (2828M) |