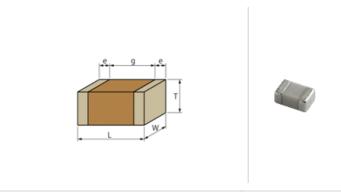

## **Shape**

| L size                                | 2.8 ±0.5mm   |
|---------------------------------------|--------------|
| W size                                | 2.8 ±0.4mm   |
| Tsize                                 | 1.15 ±0.2mm  |
| External terminal width e             | 0.3mm min.   |
| Distance between external terminals g | 1.0mm min.   |
| Size code in inch(mm)                 | 1111 (2828M) |