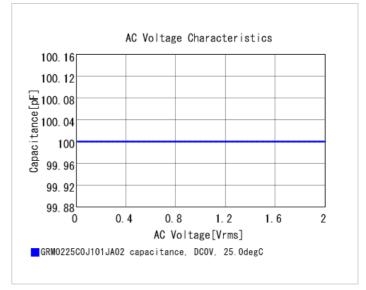

#### Chart of characteristic data (The charts below may show another part number which shares its characteristics.)

2 of 2