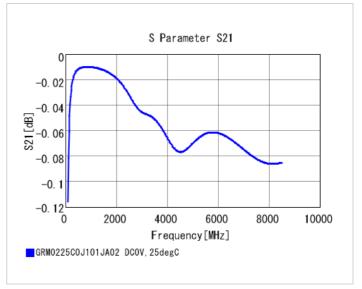

#### Chart of characteristic data (The charts below may show another part number which shares its characteristics.)

2 of 2