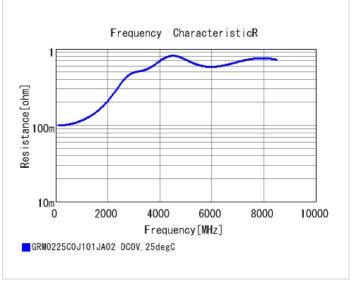

#### Chart of characteristic data (The charts below may show another part number which shares its characteristics.)

2 of 2