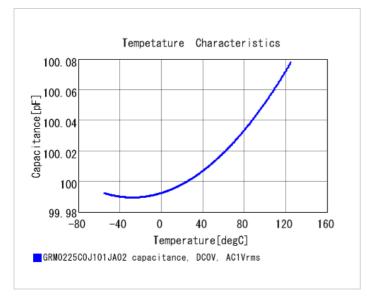

#### Chart of characteristic data (The charts below may show another part number which shares its characteristics.)

2 of 2