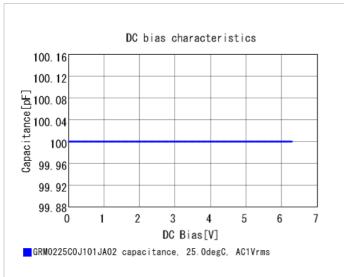

#### Chart of characteristic data (The charts below may show another part number which shares its characteristics.)

2 of 2