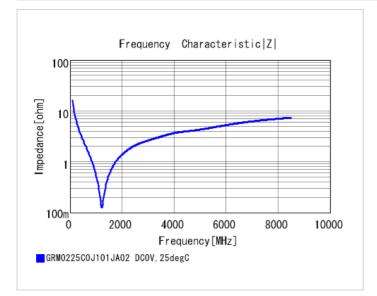

#### Chart of characteristic data (The charts below may show another part number which shares its characteristics.)

2 of 2