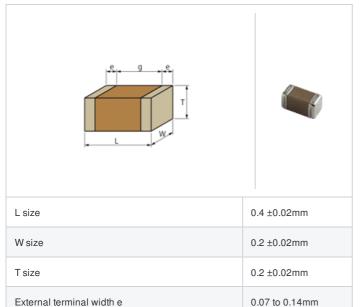

### Shape

# **Specifications**

Size code in inch(mm)

Distance between external terminals g

| Capacitance                                      | 100pF ±5%   |
|--------------------------------------------------|-------------|
| Rated voltage                                    | 6.3Vdc      |
| Temperature characteristics (complied standard)  | C0G(EIA)    |
| Temperature coefficient                          | 0±30ppm/°C  |
| Temperature range of temperature characteristics | 25 to 125°C |
| Operating temperature range                      | -55 to 125℃ |

0.13mm min.

01005 (0402M)

1 of 2

<sup>1.</sup> This datasheet is downloaded from the website of Murata Manufacturing Co., Ltd. Therefore, it's specifications are subject to change or our products in it may be discontinued without advance notice. Please check with our sales representatives or product engineers before ordering.