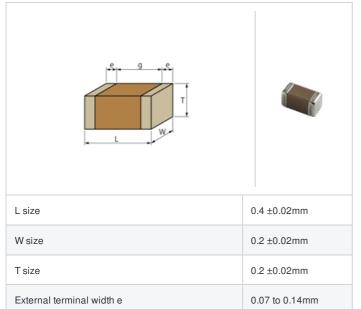

### **Shape**

# **Specifications**

Size code in inch(mm)

Distance between external terminals g

| Capacitance                                      | 68pF ±5%     |
|--------------------------------------------------|--------------|
| Rated voltage                                    | 6.3Vdc       |
| Temperature characteristics (complied standard)  | C0G(EIA)     |
| Temperature coefficient                          | 0±30ppm/°C   |
| Temperature range of temperature characteristics | 25 to 125°C  |
| Operating temperature range                      | -55 to 125°C |

0.13mm min.

01005 (0402M)

1 of 2

<sup>1.</sup> This datasheet is downloaded from the website of Murata Manufacturing Co., Ltd. Therefore, it's specifications are subject to change or our products in it may be discontinued without advance notice. Please check with our sales representatives or product engineers before ordering.