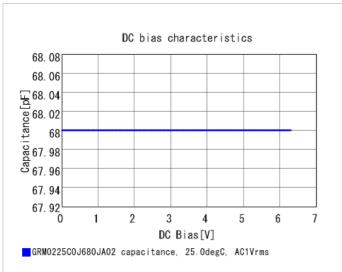

#### Chart of characteristic data (The charts below may show another part number which shares its characteristics.)

2 of 2