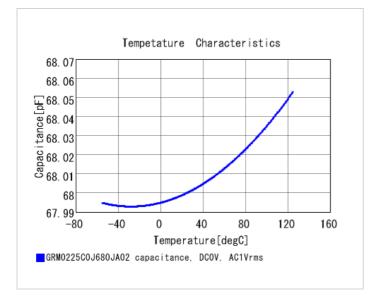

#### Chart of characteristic data (The charts below may show another part number which shares its characteristics.)

2 of 2