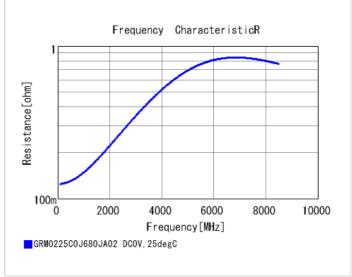

#### Chart of characteristic data (The charts below may show another part number which shares its characteristics.)

2 of 2