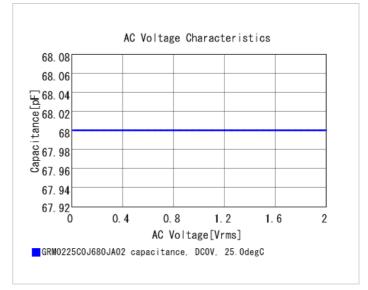

#### Chart of characteristic data (The charts below may show another part number which shares its characteristics.)

2 of 2