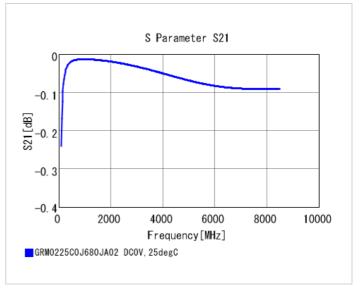

#### Chart of characteristic data (The charts below may show another part number which shares its characteristics.)

2 of 2