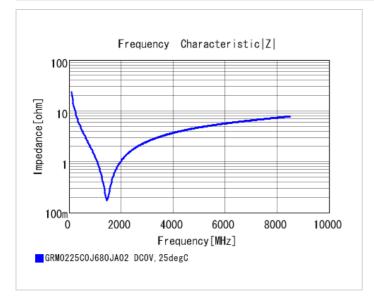

#### Chart of characteristic data (The charts below may show another part number which shares its characteristics.)

2 of 2