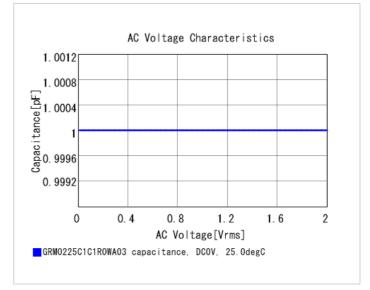

## **Specifications**

Size code in inch(mm)

Distance between external terminals g

| Capacitance                                      | 1.0pF ±0.05pF |
|--------------------------------------------------|---------------|
| Rated voltage                                    | 16Vdc         |
| Temperature characteristics (complied standard)  | COG(EIA)      |
| Temperature coefficient                          | 0±30ppm/°C    |
| Temperature range of temperature characteristics | 25 to 125°C   |
| Operating temperature range                      | -55 to 125°C  |