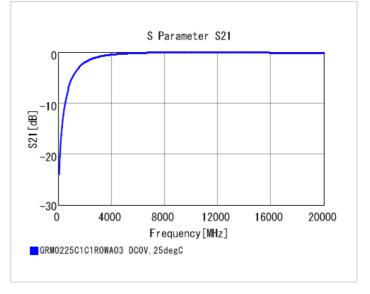

## **Specifications**

Size code in inch(mm)

Distance between external terminals g

| Capacitance                                      | 1.0pF ±0.05pF |
|--------------------------------------------------|---------------|
| Rated voltage                                    | 16Vdc         |
| Temperature characteristics (complied standard)  | COG(EIA)      |
| Temperature coefficient                          | 0±30ppm/°C    |
| Temperature range of temperature characteristics | 25 to 125°C   |
| Operating temperature range                      | -55 to 125°C  |