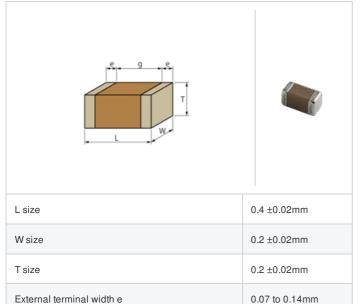

#### **Shape**

## **Specifications**

Size code in inch(mm)

Distance between external terminals g

| Capacitance                                      | 1.0pF ±0.05pF |
|--------------------------------------------------|---------------|
| Rated voltage                                    | 16Vdc         |
| Temperature characteristics (complied standard)  | COG(EIA)      |
| Temperature coefficient                          | 0±30ppm/°C    |
| Temperature range of temperature characteristics | 25 to 125°C   |
| Operating temperature range                      | -55 to 125°C  |

0.13mm min.

01005 (0402M)

1 of 2

<sup>1.</sup> This datasheet is downloaded from the website of Murata Manufacturing Co., Ltd. Therefore, it's specifications are subject to change or our products in it may be discontinued without advance notice. Please check with our sales representatives or product engineers before ordering.