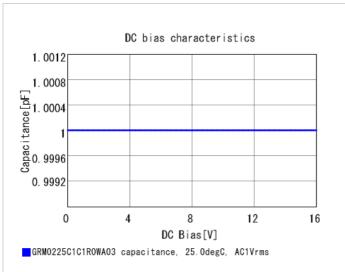

## **Specifications**

Size code in inch(mm)

Distance between external terminals g

| Capacitance                                      | 1.0pF ±0.05pF |
|--------------------------------------------------|---------------|
| Rated voltage                                    | 16Vdc         |
| Temperature characteristics (complied standard)  | COG(EIA)      |
| Temperature coefficient                          | 0±30ppm/°C    |
| Temperature range of temperature characteristics | 25 to 125°C   |
| Operating temperature range                      | -55 to 125°C  |