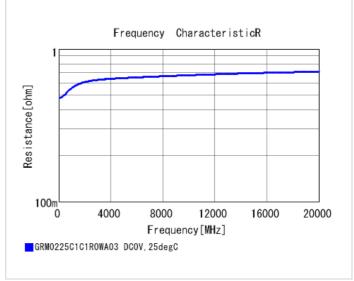

## **Specifications**

Size code in inch(mm)

Distance between external terminals g

| Capacitance                                      | 1.0pF ±0.05pF |
|--------------------------------------------------|---------------|
| Rated voltage                                    | 16Vdc         |
| Temperature characteristics (complied standard)  | COG(EIA)      |
| Temperature coefficient                          | 0±30ppm/°C    |
| Temperature range of temperature characteristics | 25 to 125°C   |
| Operating temperature range                      | -55 to 125°C  |