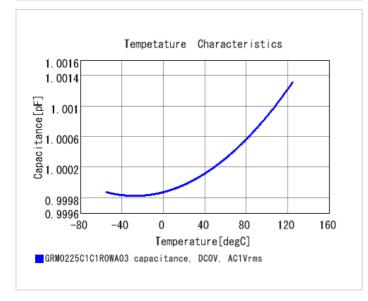

## **Specifications**

Size code in inch(mm)

Distance between external terminals g

| Capacitance                                      | 1.0pF ±0.05pF |
|--------------------------------------------------|---------------|
| Rated voltage                                    | 16Vdc         |
| Temperature characteristics (complied standard)  | COG(EIA)      |
| Temperature coefficient                          | 0±30ppm/°C    |
| Temperature range of temperature characteristics | 25 to 125°C   |
| Operating temperature range                      | -55 to 125°C  |