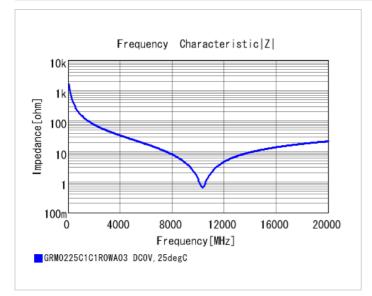

## **Specifications**

Size code in inch(mm)

Distance between external terminals g

| Capacitance                                      | 1.0pF ±0.05pF |
|--------------------------------------------------|---------------|
| Rated voltage                                    | 16Vdc         |
| Temperature characteristics (complied standard)  | COG(EIA)      |
| Temperature coefficient                          | 0±30ppm/°C    |
| Temperature range of temperature characteristics | 25 to 125°C   |
| Operating temperature range                      | -55 to 125°C  |