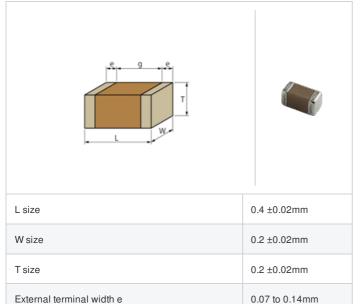

### **Shape**

# **Specifications**

Size code in inch(mm)

Distance between external terminals g

| Capacitance                                      | 56pF ±5%     |
|--------------------------------------------------|--------------|
| Rated voltage                                    | 16Vdc        |
| Temperature characteristics (complied standard)  | C0G(EIA)     |
| Temperature coefficient                          | 0±30ppm/°C   |
| Temperature range of temperature characteristics | 25 to 125°C  |
| Operating temperature range                      | -55 to 125°C |