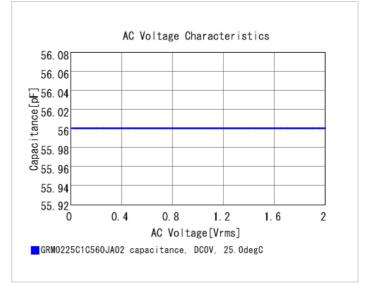

#### Chart of characteristic data (The charts below may show another part number which shares its characteristics.)

2 of 2