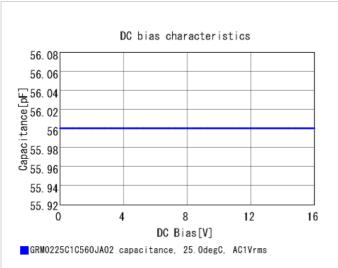

#### Chart of characteristic data (The charts below may show another part number which shares its characteristics.)

2 of 2