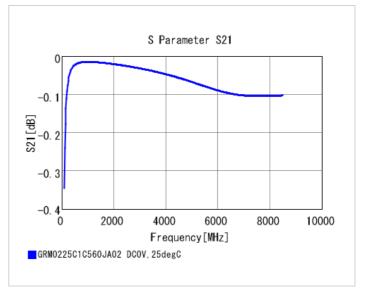

#### Chart of characteristic data (The charts below may show another part number which shares its characteristics.)

2 of 2