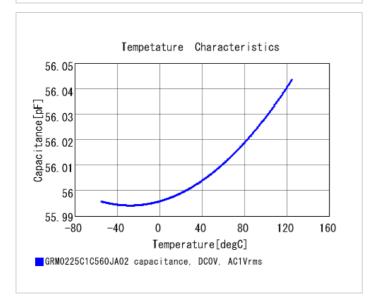

#### Chart of characteristic data (The charts below may show another part number which shares its characteristics.)

2 of 2