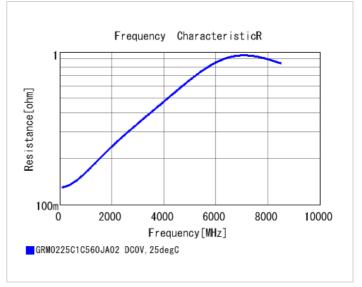

#### Chart of characteristic data (The charts below may show another part number which shares its characteristics.)

2 of 2