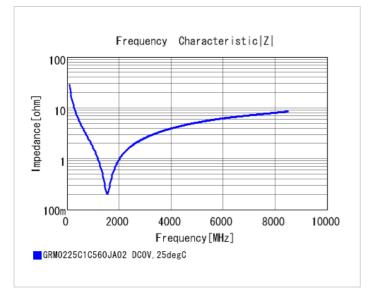

#### Chart of characteristic data (The charts below may show another part number which shares its characteristics.)

2 of 2