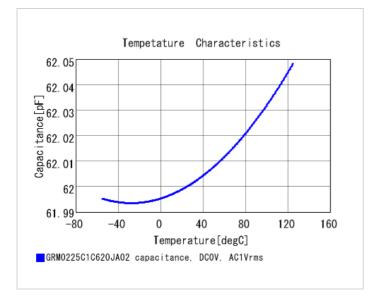

#### Chart of characteristic data (The charts below may show another part number which shares its characteristics.)

2 of 2