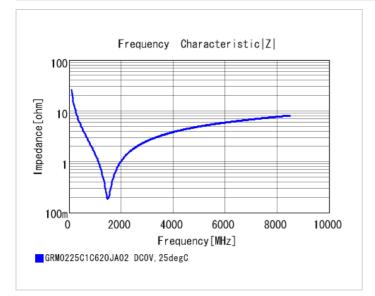

#### Chart of characteristic data (The charts below may show another part number which shares its characteristics.)

2 of 2