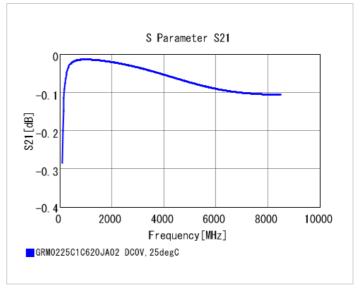

#### Chart of characteristic data (The charts below may show another part number which shares its characteristics.)

2 of 2