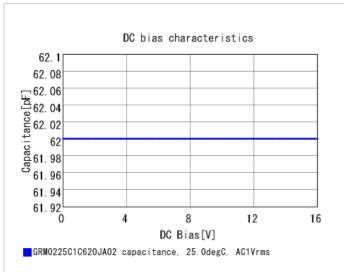

#### Chart of characteristic data (The charts below may show another part number which shares its characteristics.)

2 of 2