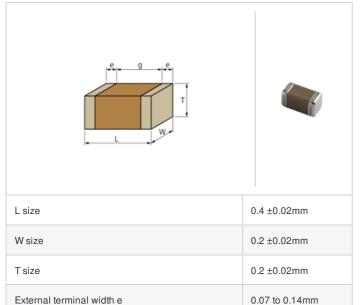

### **Shape**

# **Specifications**

Size code in inch(mm)

Distance between external terminals g

| Capacitance                                      | 62pF ±5%     |
|--------------------------------------------------|--------------|
| Rated voltage                                    | 16Vdc        |
| Temperature characteristics (complied standard)  | C0G(EIA)     |
| Temperature coefficient                          | 0±30ppm/°C   |
| Temperature range of temperature characteristics | 25 to 125°C  |
| Operating temperature range                      | -55 to 125°C |