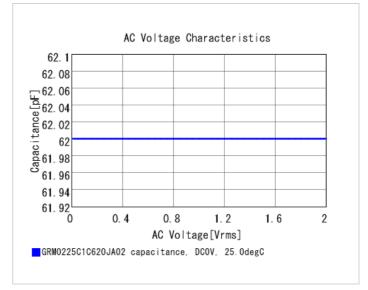

#### Chart of characteristic data (The charts below may show another part number which shares its characteristics.)

2 of 2