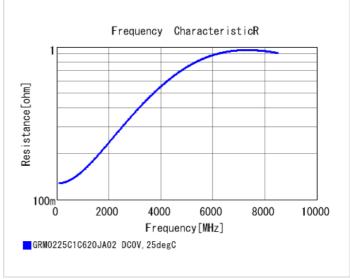

#### Chart of characteristic data (The charts below may show another part number which shares its characteristics.)

2 of 2