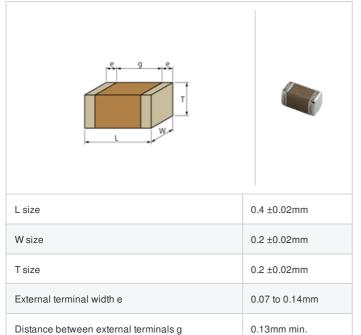

# GRM0225C1E2R4CA03# "#" indicates a package specification code.











< List of part numbers with package codes > GRM0225C1E2R4CA03L

#### **Shape**



### References

| Packaging | Specifications         | Minimum quantity |
|-----------|------------------------|------------------|
| L         | φ180mm Embossed taping | 40000            |

| Mass (typ.) |        |
|-------------|--------|
| 1 piece     | 0.09mg |
| φ180mm Reel | 198g   |

## **Specifications**

Size code in inch(mm)

| Capacitance                                      | 2.4pF ±0.25pF |
|--------------------------------------------------|---------------|
| Rated voltage                                    | 25Vdc         |
| Temperature characteristics (complied standard)  | COG(EIA)      |
| Temperature coefficient                          | 0±30ppm/°C    |
| Temperature range of temperature characteristics | 25 to 125°C   |
| Operating temperature range