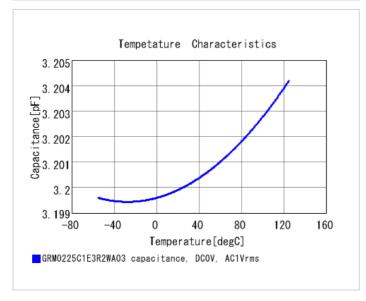

#### Chart of characteristic data (The charts below may show another part number which shares its characteristics.)

2 of 2