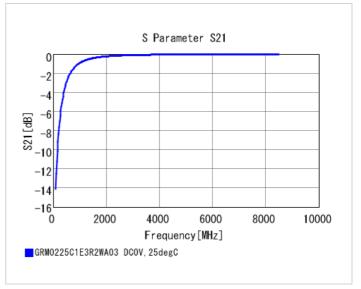

#### Chart of characteristic data (The charts below may show another part number which shares its characteristics.)

2 of 2