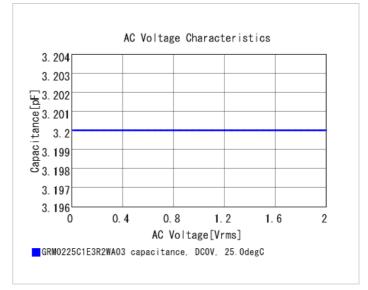

#### Chart of characteristic data (The charts below may show another part number which shares its characteristics.)

2 of 2