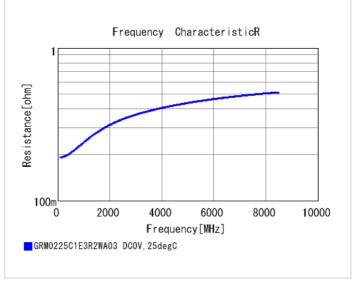

#### Chart of characteristic data (The charts below may show another part number which shares its characteristics.)

2 of 2