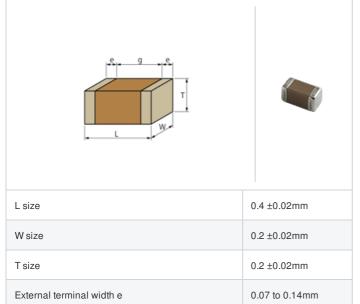

### **Shape**

# **Specifications**

Size code in inch(mm)

Distance between external terminals g

| Capacitance                                      | 3.2pF ±0.05pF |
|--------------------------------------------------|---------------|
| Rated voltage                                    | 25Vdc         |
| Temperature characteristics (complied standard)  | C0G(EIA)      |
| Temperature coefficient                          | 0±30ppm/°C    |
| Temperature range of temperature characteristics | 25 to 125°C   |
| Operating temperature range                      | -55 to 125°C  |