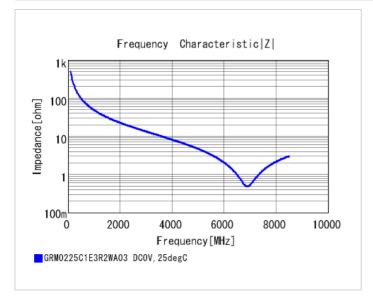

#### Chart of characteristic data (The charts below may show another part number which shares its characteristics.)

2 of 2