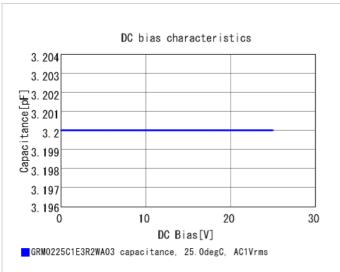

#### Chart of characteristic data (The charts below may show another part number which shares its characteristics.)

2 of 2