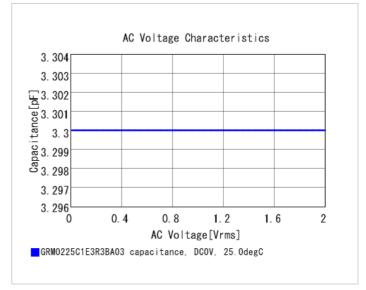

#### Chart of characteristic data (The charts below may show another part number which shares its characteristics.)

2 of 2