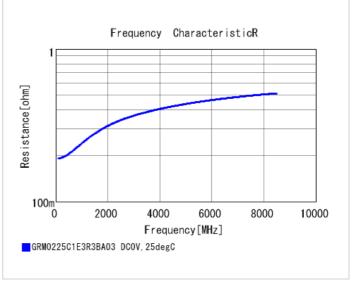

#### Chart of characteristic data (The charts below may show another part number which shares its characteristics.)

2 of 2