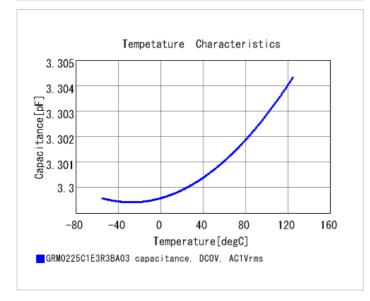

#### Chart of characteristic data (The charts below may show another part number which shares its characteristics.)

2 of 2