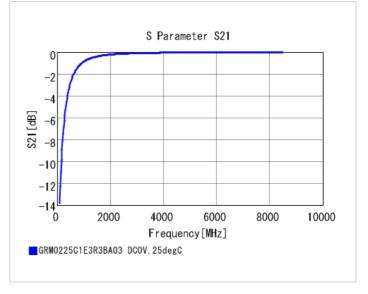

#### Chart of characteristic data (The charts below may show another part number which shares its characteristics.)

2 of 2