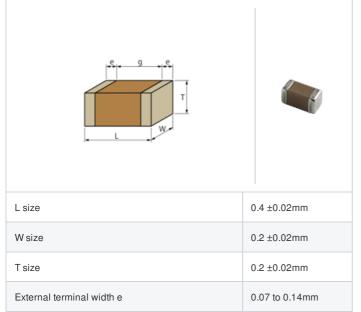

### **Shape**

# **Specifications**

Size code in inch(mm)

Distance between external terminals g

| Capacitance                                      | 3.3pF ±0.1pF |
|--------------------------------------------------|--------------|
| Rated voltage                                    | 25Vdc        |
| Temperature characteristics (complied standard)  | C0G(EIA)     |
| Temperature coefficient                          | 0±30ppm/°C   |
| Temperature range of temperature characteristics | 25 to 125°C  |
| Operating temperature range                      | -55 to 125℃  |