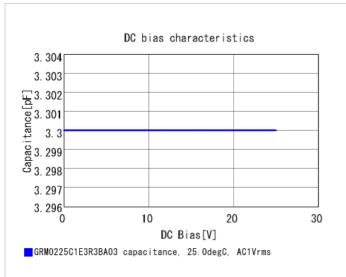

#### Chart of characteristic data (The charts below may show another part number which shares its characteristics.)

2 of 2