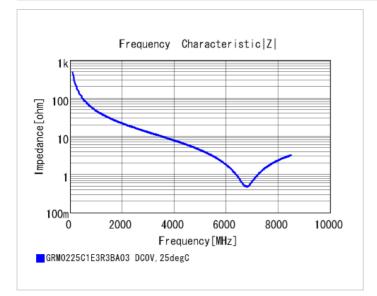

#### Chart of characteristic data (The charts below may show another part number which shares its characteristics.)

2 of 2