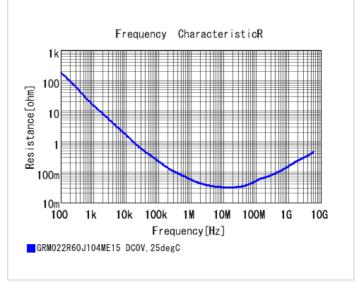

#### Chart of characteristic data (The charts below may show another part number which shares its characteristics.)

2 of 2