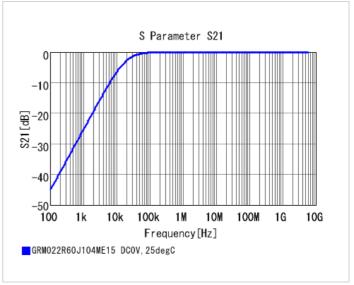

#### Chart of characteristic data (The charts below may show another part number which shares its characteristics.)

2 of 2