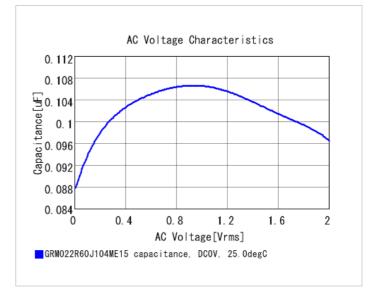

#### Chart of characteristic data (The charts below may show another part number which shares its characteristics.)

2 of 2