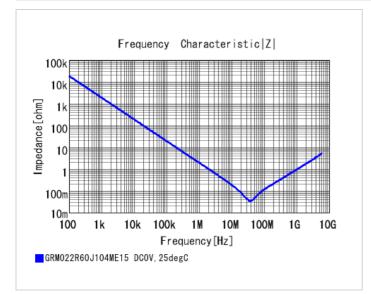

#### Chart of characteristic data (The charts below may show another part number which shares its characteristics.)

2 of 2