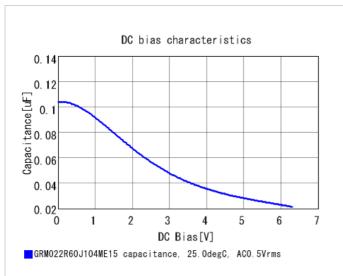

#### Chart of characteristic data (The charts below may show another part number which shares its characteristics.)

2 of 2