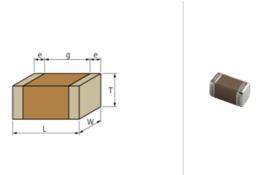

## **Shape**

| - L - -W-                             |                |
|---------------------------------------|----------------|
| L size                                | 0.4 ±0.02mm    |
| W size                                | 0.2 ±0.02mm    |
| Tsize                                 | 0.2 ±0.02mm    |
| External terminal width e             | 0.07 to 0.14mm |
| Distance between external terminals g | 0.13mm min.    |
| Size code in inch(mm)                 | 01005 (0402M)  |