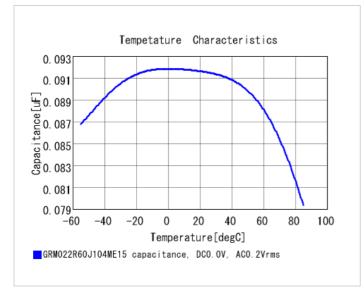

#### Chart of characteristic data (The charts below may show another part number which shares its characteristics.)

2 of 2