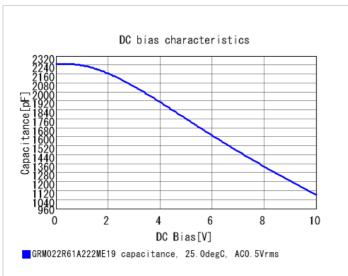

#### Chart of characteristic data (The charts below may show another part number which shares its characteristics.)

2 of 2