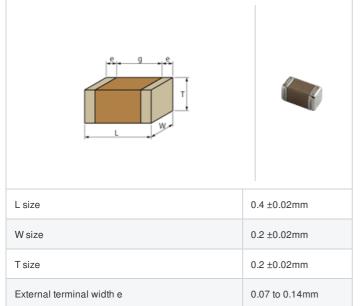

### **Shape**

# **Specifications**

Size code in inch(mm)

Distance between external terminals g

| Capacitance                                      | 2200pF ±20% |
|--------------------------------------------------|-------------|
| Rated voltage                                    | 10Vdc       |
| Temperature characteristics (complied standard)  | X5R(EIA)    |
| Capacitance change rate                          | ±15.0%      |
| Temperature range of temperature characteristics | -55 to 85°C |
| Operating temperature range                      | -55 to 85℃  |

0.13mm min.

01005 (0402M)

1 of 2

<sup>1.</sup> This datasheet is downloaded from the website of Murata Manufacturing Co., Ltd. Therefore, it's specifications are subject to change or our products in it may be discontinued without advance notice. Please check with our sales representatives or product engineers before ordering.