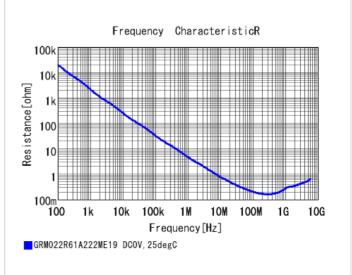

#### Chart of characteristic data (The charts below may show another part number which shares its characteristics.)

2 of 2