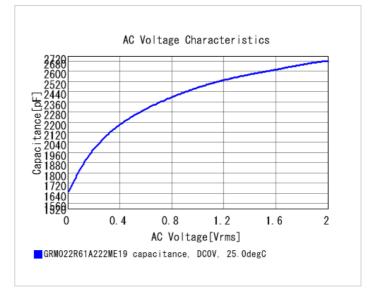

#### Chart of characteristic data (The charts below may show another part number which shares its characteristics.)

2 of 2