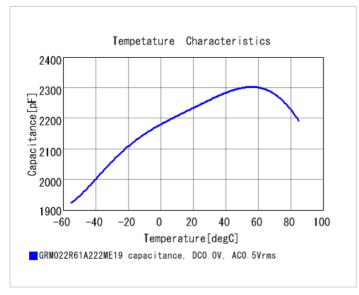

#### Chart of characteristic data (The charts below may show another part number which shares its characteristics.)

2 of 2