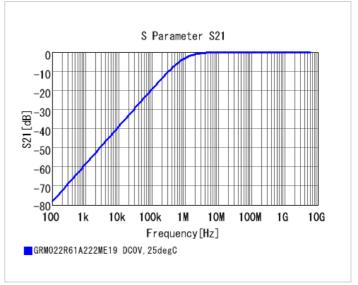

#### Chart of characteristic data (The charts below may show another part number which shares its characteristics.)

2 of 2