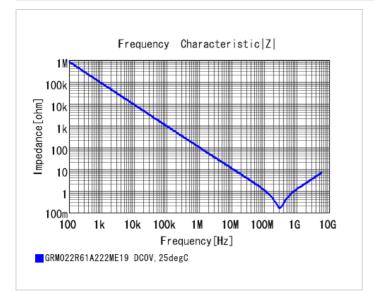

#### Chart of characteristic data (The charts below may show another part number which shares its characteristics.)

2 of 2