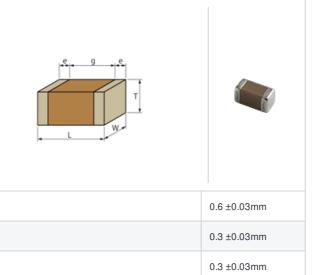

## Shape

L size

W size

T size

## **Specifications**

Size code in inch(mm)

External terminal width e

Distance between external terminals g

| Capacitance                                      | 1.6pF ±0.1pF |
|--------------------------------------------------|--------------|
| Rated voltage                                    | 25Vdc        |
| Temperature characteristics (complied standard)  | COG(EIA)     |
| Temperature coefficient                          | 0±30ppm/°C   |
| Temperature range of temperature characteristics | 25 to 125°C  |
| Operating temperature range                      | -55 to 125°C |