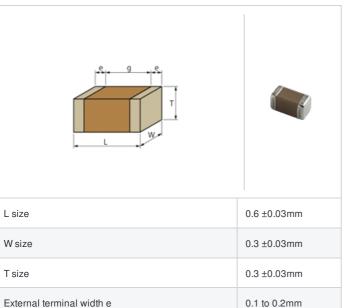

## Shape

## **Specifications**

Size code in inch(mm)

Distance between external terminals g

| Capacitance                                      | 1.9pF ±0.25pF |
|--------------------------------------------------|---------------|
| Rated voltage                                    | 25Vdc         |
| Temperature characteristics (complied standard)  | COG(EIA)      |
| Temperature coefficient                          | 0±30ppm/°C    |
| Temperature range of temperature characteristics | 25 to 125°C   |
| Operating temperature range                      | -55 to 125°C  |

0.2mm min.

0201 (0603M)

1 of 1

<sup>1.</sup> This datasheet is downloaded from the website of Murata Manufacturing Co., Ltd. Therefore, it's specifications are subject to change or our products in it may be discontinued without advance notice. Please check with our sales representatives or product engineers before ordering.