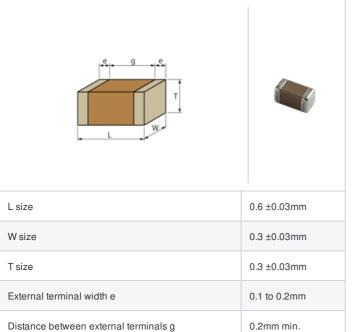

## GRM0335C1E240GA01# "#" indicates a package specification code.













< List of part numbers with package codes > GRM0335C1E240GA01D , GRM0335C1E240GA01W , GRM0335C1E240GA01J

## Shape



## References

| Packaging | Specifications                                                 | Minimum quantity |
|-----------|----------------------------------------------------------------|------------------|
| D         | φ180mm Paper taping                                            | 15000            |
| J         | φ330mm Paper taping                                            | 50000            |
| W         | φ180mm Paper taping (W8P1*)  * Width : 8mm, Pocket pitch : 1mm | 30000            |

| Mass (typ.) |        |  |
|-------------|--------|--|
| 1 piece     | 0.33mg |  |
| φ180mm Reel | 118g   |  |

## **Specifications**

Size code in inch(mm)

| Capacitance                                      | 24pF ±2%     |
|--------------------------------------------------|-------------