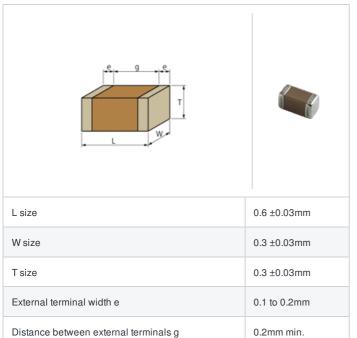

## GRM0335C1E2R5CA01# "#" indicates a package specification code.













< List of part numbers with package codes > GRM0335C1E2R5CA01D , GRM0335C1E2R5CA01W , GRM0335C1E2R5CA01J

## Shape



## References

| Packaging | Specifications                                               | Minimum quantity |
|-----------|--------------------------------------------------------------|------------------|
| D         | φ180mm Paper taping                                          | 15000            |
| J         | φ330mm Paper taping                                          | 50000            |
| W         | φ180mm Paper taping (W8P1*)  * Width: 8mm, Pocket pitch: 1mm | 30000            |

| Mass (typ.) |        |  |
|-------------|--------|--|
| 1 piece     | 0.33mg |  |
| φ180mm Reel | 118g   |  |

## **Specifications**

Size code in inch(mm)

| Capacitance                                      | 2.5pF ±0.25pF |
|--------------------------------------------------|---------------|
| Rat